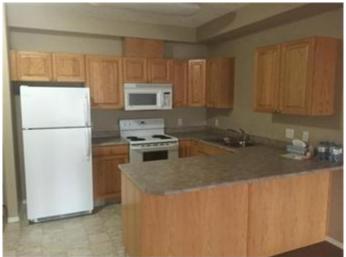

# \$154,000

1 Bedroom, 1.00 Bathroom, 640 sqft Residential on 0.00 Acres

Downtown., Peace River, Alberta

This beautiful 1 bedroom, 1 bathroom condo offers convenience and affordability in the heart of Peace River. Enjoy river walks on the paved trails just outside your door. Just steps away from Riverfront Park and within a few blocks from main street. The building has an elevator for ease and comfort. Unit features a balcony with natural gas hood up for your barbecue, in-suite laundry with stackable washer and dryer. Comes with titled parking stall in a heated underground garage.

### **Essential Information**

MLS® # A1054830 Price \$154,000

Bedrooms 1

Bathrooms 1.00

Full Baths 1

Square Footage 640

Acres 0.00

Year Built 2006