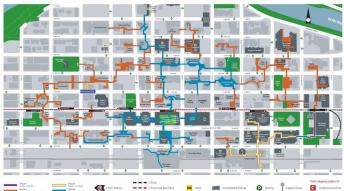

### \$927,900

0 Bedroom, 0.00 Bathroom, Commercial on 0.00 Acres

Downtown Commercial Core, Calgary, Alberta

A very unique opportunity to own this fairly new office property at the BEST location in Downtown core area of Calgary. One block from C-Train station. Each unit is individually titled. There's a fitness facility in the building. Close proximity to the Courts Centre and all major towers in Downtown. Connected directly to the convenient, secure Plus 15 pedestrian skyway system with 83 bridges and 14 km of walkways. Current floor plan attached for each finished units: 7offices + board room + kitchen + reception and storage area. Act NOW and plan for next boom!