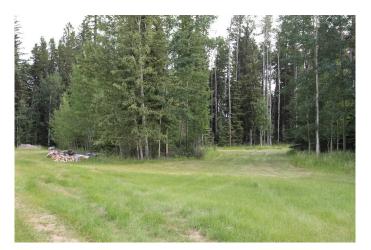

### \$149,000

0 Bedroom, 0.00 Bathroom, Land on 3.46 Acres

NONE, Rural Yellowhead County, Alberta

Gated Community in a private subdivision located about 2 miles from Edson.
Underground services are to the property line and consists of power, gas, telephone and high speed internet. Property owners are responsible for the well and septic system. Subdivision is paved.