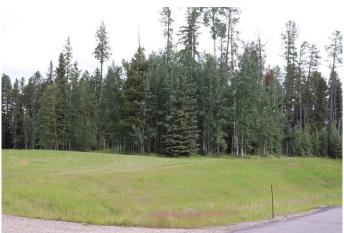

### \$149,000

0 Bedroom, 0.00 Bathroom, Land on 3.46 Acres

NONE, Rural Yellowhead County, Alberta

Gated Community in a private subdivision located about 2 miles from Edson.
Underground services are to the property line and consists of power, gas, telephone and high speed internet. Property owners are responsible for the well and septic system. Subdivision is paved.