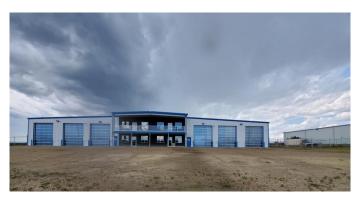

#### \$3,400,000

0 Bedroom, 0.00 Bathroom, Commercial on 4.87 Acres

NONE, Whitecourt, Alberta

Thinking about investing in commercial Real Estate, this is the one to look at! This shop is fully leased to a AAA renter for 5 years. Premium shop, metal construction with a total of 13 front offices plus reception, kitchen / lunch room, filing and a board room. Some furnishings available. Two end drive through wash bays and four more pull through bays and two middle bays. Fenced parking at the rear with power. Yard is gravel packed. Located in Woodlands Business Park, beside the Whitecourt Airport. This property is a great investment.

#### Interior

Interior Features Storage, Beamed Ceilings

Heating Forced Air, Natural Gas, Exhaust Fan

Cooling Other