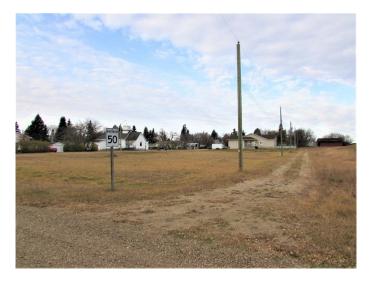

#### \$27,500

0 Bedroom, 0.00 Bathroom, Land on 0.14 Acres

NONE, Kingman, Alberta

Beautiful newly developed lot on the edge of town. This good sized lot is located in the peaceful hamlet of Kingman â€" home of the K-12 Cornerstone Christian Academy - only 20 minutes to Camrose and in easy commuting distance to Nisku, and South/East Edmonton. This affordable property might be the opportunity you've been waiting for.