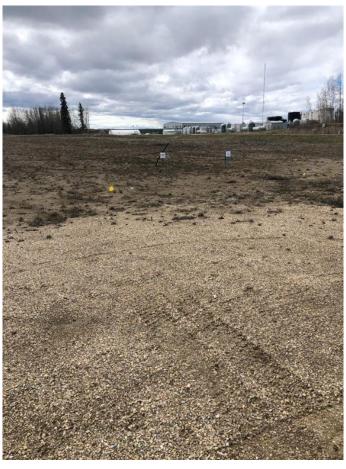

### \$488,000

0 Bedroom, 0.00 Bathroom, Commercial on 2.44 Acres

NONE, Fox Creek, Alberta

2.44 ACRE CORNER LOT IN THE NEW INDUSTRIAL SUBDIVISION

Built in 2020