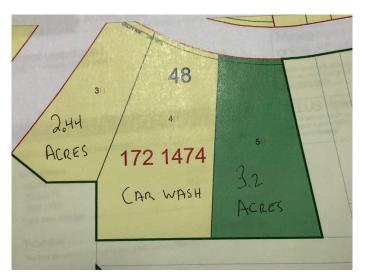

### \$488,000

0 Bedroom, 0.00 Bathroom, Commercial on 2.44 Acres

NONE, Fox Creek, Alberta

2.44 ACRE CORNER LOT IN THE NEW INDUSTRIAL SUBDIVISION

Built in 2020

## **Essential Information**

MLS® # A1215077
Price \$488,000

Bathrooms 0.00 Acres 2.44 Year Built 2020

Type Commercial
Sub-Type Industrial
Status Active