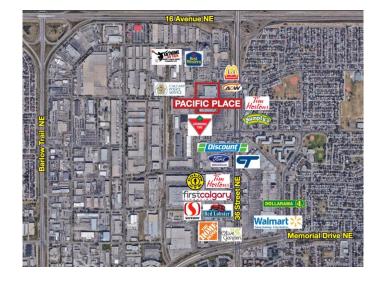

### \$45

0 Bedroom, 0.00 Bathroom, Commercial on 0.00 Acres

Franklin, Calgary, Alberta

Pacific Place Mall has tremendous opportunities for businesses looking for temporary or longer term leases from 322-610 square feet. With over 60 shops and services including T&T Supermarket, Pacific Place Mall has become one of the busiest shopping destinations in the NE and has developed into one of Calgary's favourite multi-ethnic shopping centres; offering customers a variety of Asian products and services. This vibrant and dynamic retail centre is conveniently located near the Marlborough LRT Station with excellent exposure and visibility to 36th Street (approx 39,000 vehicles per day). Anchored by a busy T&T Supermarket with Canadian Tire next door, Pacific Place Mall caters to a growing NE Calgary neighbourhood and beyond as customers seek a shopping and dining experience not found elsewhere in Calgary. Other major businesses include Jollibee Restaurant, Oomomo Japan Living, Fit 4 Less Gym, Prime Health Clinic, Canada Diagnostics Centre and Bianca Amor Liquidation Centre.

## **Community Information**

Address 999 36 Street Ne

Subdivision Franklin

City Calgary

County Calgary

Province Alberta

Postal Code T2A 2Z5