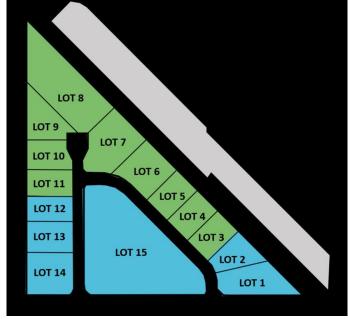

# \$3,500,000 - 5207 28 Avenue Se, Calgary

MLS® #A1255950

#### \$3,500,000

0 Bedroom, 0.00 Bathroom, Land on 5.00 Acres

Forest Lawn Industrial, Calgary, Alberta

New Industrial Land subdivision, all lots will be part of a bareland condo development

## **Community Information**

Address 5207 28 Avenue Se

Subdivision Forest Lawn Industrial

City Calgary
County Calgary
Province Alberta
Postal Code T2B 1N3