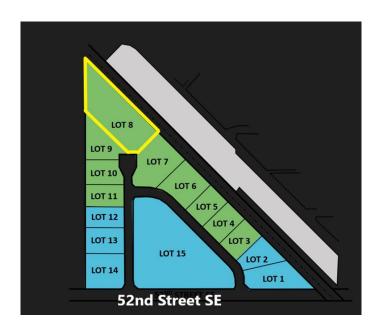

# \$3,500,000 - 5207 28 Avenue Se, Calgary

MLS® #A1255950

#### \$3,500,000

0 Bedroom, 0.00 Bathroom, Land on 5.00 Acres

Forest Lawn Industrial, Calgary, Alberta

New Industrial Land subdivision, all lots will be part of a bareland condo development

## **Community Information**

Address 5207 28 Avenue Se

Subdivision Forest Lawn Industrial

City Calgary
County Calgary
Province Alberta
Postal Code T2B 1N3