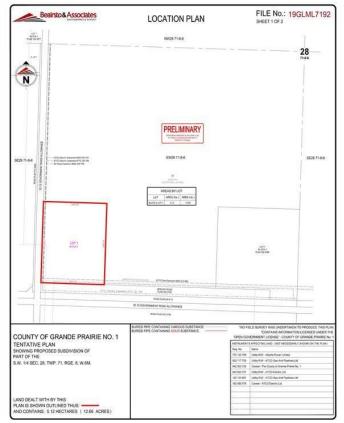

#### \$999,900

0 Bedroom, 0.00 Bathroom, Land on 12.50 Acres

NONE, Rural Grande Prairie No. 1, County of, Alberta

Fantastic location to set up your business. One of the few industrial locations to set up on west of Grande Prairie with Highway 43 frontage and access. Whether you have an oilfield service company, an agricultural enterprise or a commercial endeavor, you will surely benefit from this great exposure. 12+ acres zoned RM-4 just 8.5 miles west of Grande Prairie city limits and just outside the town of Wembley, directly across the Highway from Tenaris. Great setup with service road directly in front of property, all services close by and great slope on the property. At about 80k per acre you will be hard pressed to find a comparable property.

#### **Essential Information**

| MLS® #    | A2000846        |
|-----------|-----------------|
| Price     | \$999,900       |
| Bathrooms | 0.00            |
| Acres     | 12.50           |
| Туре      | Land            |
| Sub-Type  | Industrial Land |
| Status    | Active          |

#### **Community Information**

| Address     | Rr 84 Highway 43 |
|-------------|------------------|
| Subdivision | NONE             |

| City        | Rural Grande Prairie No. 1, County of |
|-------------|---------------------------------------|
| County      | Grande Prairie No. 1, County of       |
| Province    | Alberta                               |
| Postal Code | T0H 3S0                               |