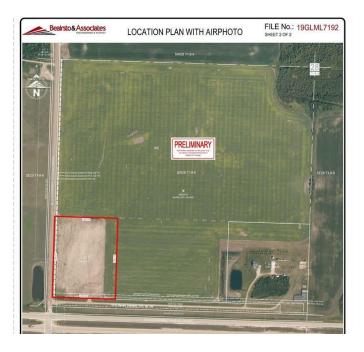

#### \$999,900

0 Bedroom, 0.00 Bathroom, Land on 12.50 Acres

NONE, Rural Grande Prairie No. 1, County of, Alberta

Fantastic location to set up your business. One of the few industrial locations to set up on west of Grande Prairie with Highway 43 frontage and access. Whether you have an oilfield service company, an agricultural enterprise or a commercial endeavor, you will surely benefit from this great exposure. 12+ acres zoned RM-4 just 8.5 miles west of Grande Prairie city limits and just outside the town of Wembley, directly across the Highway from Tenaris. Great setup with service road directly in front of property, all services close by and great slope on the property. At about 80k per acre you will be hard pressed to find a comparable property.

#### **Essential Information**

| MLS® #    | A2000846        |
|-----------|-----------------|
| Price     | \$999,900       |
| Bathrooms | 0.00            |
| Acres     | 12.50           |
| Туре      | Land            |
| Sub-Type  | Industrial Land |
| Status    | Active          |

#### **Community Information**

| Address     | Rr 84 Highway 43 |
|-------------|------------------|
| Subdivision | NONE             |

| City        | Rural Grande Prairie No. 1, County of |
|-------------|---------------------------------------|
| County      | Grande Prairie No. 1, County of       |
| Province    | Alberta                               |
| Postal Code | T0H 3S0                               |