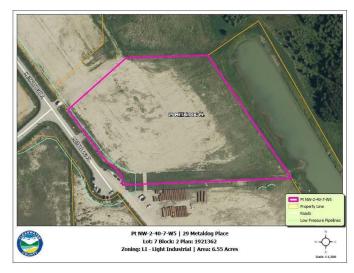

### \$360,250

0 Bedroom, 0.00 Bathroom, Land on 6.55 Acres

Metaldog Industrial Park, Rural Clearwater County, Alberta

29 METALDOG PLACE 6.55 ACRES -Metaldog Industrial Subdivision is located minutes northeast of Rocky Mountain House on Airport Road, situated on a ban-free road, and located within a mile of Alberta's High Load Corridor. Zoned LIGHT INDUSTRIAL DISTRICT "Ll― Metaldog Industrial Subdivision is 1 of the newest industrial subdivisions within Clearwater County (has been used for a pipe laydown yard for the past couple of years). All bare lots are serviced with 3 PHASE power and natural gas to property lines, and all roads within the subdivision are paved, (Note: private well & sewer systems will need to be installed at the purchaser's expense to suit individual requirements). Firepond is located within the subdivision. Prime location to establish, and grow your business. Immediate possession is available. The general purpose of this district is to accommodate and regulate small to medium-scale industrial operations, note a security suite as part of the main building is permitted as a discretionary use (this allows for an owner/operator or staff to live onsite for security purposes, and is at the discretion of the development officer). No development timeframes. Parcel sizes available range in size from 3.83 acres - 8.01 acres and are NEWLY priced. Make your mark in CENTRAL ALBERTA! (GST is applicable)

## **Community Information**

Address 29 Metaldog Place

Subdivision Metaldog Industrial Park
City Rural Clearwater County

County Clearwater County

Province Alberta
Postal Code T4T 2A2

#### **Additional Information**

Date Listed September 22nd, 2022

Days on Market 1043

Zoning LIGHT INDUSTRIAL