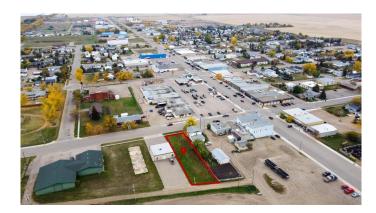

# \$25,000 - 4 Central Avenue Ne, Falher

MLS® #A2004134

#### \$25,000

0 Bedroom, 0.00 Bathroom, Land on 0.24 Acres

NONE, Falher, Alberta

This 10,375 sqft lot is zoned for Commercial use. Endless possibilities with this empty lot!

### **Community Information**

Address 4 Central Avenue Ne

Subdivision NONE City Falher

County Smoky River No. 130, M.D. o

Province Alberta
Postal Code T0H 1M0