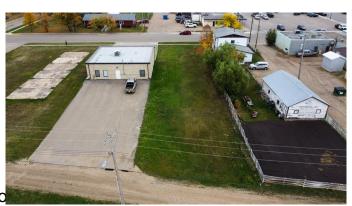

#### \$25,000

0 Bedroom, 0.00 Bathroom, Land on 0.24 Acres

NONE, Falher, Alberta

This 10,375 sqft lot is zoned for Commercial use. Endless possibilities with this empty lot!

#### **Additional Information**

Date Listed October 3rd, 2022

Days on Market 943 Zoning C1