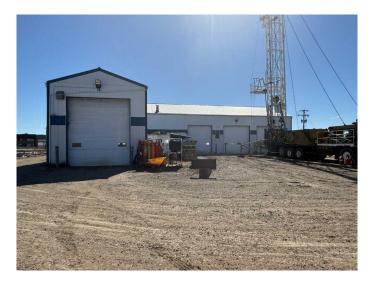

### \$1,200,000

0 Bedroom, 0.00 Bathroom, Commercial on 0.00 Acres

Poplar Ridge\_MBRA, Rural Brazeau County, Alberta

2 Acres with 5,160 sq ft industrial building located in Brazeau County on corner lot 5206 62 St. Building features: 2 drive through bays with oil pit access, 3rd bay (not drive though), 100' drive through wash bay, office space with 2 offices, 2 bathrooms, file storage room, break room and a mezzanine with crew room and parts room. Property is fenced with chain link fence. Property is rented until November 2026

Built in 1995

#### **Exterior**

Roof Metal

Construction Metal Frame, Metal Siding