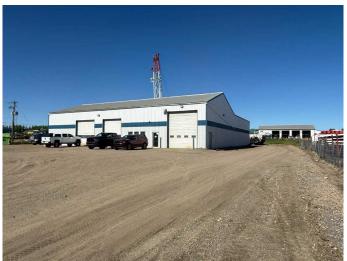

### \$1,200,000

0 Bedroom, 0.00 Bathroom, Commercial on 0.00 Acres

Poplar Ridge\_MBRA, Rural Brazeau County, Alberta

2 Acres with 5,160 sq ft industrial building located in Brazeau County on corner lot 5206 62 St. Building features: 2 drive through bays with oil pit access, 3rd bay (not drive though), 100' drive through wash bay, office space with 2 offices, 2 bathrooms, file storage room, break room and a mezzanine with crew room and parts room. Property is fenced with chain link fence. Property is rented until November 2026

Built in 1995

#### **Exterior**

Roof Metal

Construction Metal Frame, Metal Siding