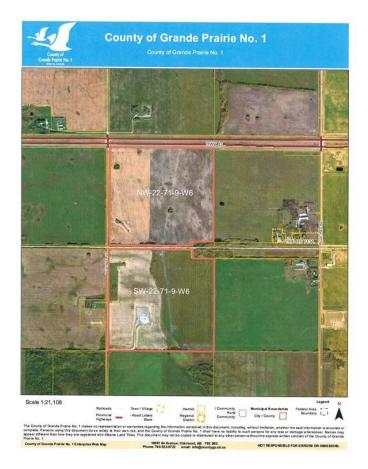

# \$2,000,000 - W 1/2 22-71-9-w6 43 Highway, Huallen

MLS® #A2026266

#### \$2,000,000

0 Bedroom, 0.00 Bathroom, Land on 299.00 Acres

NONE, Huallen, Alberta

299 +\- acres of Highway 43 frontage and railroad right through the property. This half section is 13.5 miles West of Grande Prairie; 5 miles East of Beaverlodge. Potential for industrial development; there are two current developments in the area; one oilfield and one agricultural. Property has approx. \$12,000/year in Surface Lease Revenue and roughly 280 acres cultivated. Titles to the property are for each quarter section. Seller is willing to separate and sell NW quarter first, asking \$1,400,000, and the SW quarter second for an asking price of \$1,000,000.00. Call a Realtor of your choice for more information.

#### **Community Information**

| Address     | W 1/2 22-71-9-w6 43 Highway     |
|-------------|---------------------------------|
| Subdivision | NONE                            |
| City        | Huallen                         |
| County      | Grande Prairie No. 1, County of |