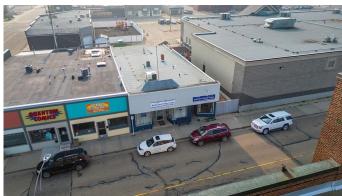

# \$229,000

0 Bedroom, 0.00 Bathroom, Commercial on 0.10 Acres

Downtown Camrose, Camrose, Alberta

Prime City Centre Property in Camrose – Zoned C1

This is an Excellent Opportunity, with a Central Location in the Heart of the Camrose City Centre! A great place to locate your existing business or establish your new business. Features a 3,262sq.ft commercial Building zoned C1 suitable for various/multiple business uses with Easy Customer Access. The building features easy street level access with two front entrances which also allows for additional tenants/business lines if needed. Floor plan offers reception areas, offices, client meeting rooms, 3 bathrooms, flex areas and warehousing/storage. Easy alley access for Parking! This is an Excellent Investment Opportunity or a Great Place For Your **Business!** 