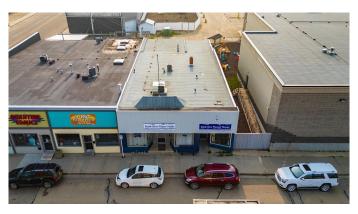

# \$229,000

0 Bedroom, 0.00 Bathroom, Commercial on 0.10 Acres

Downtown Camrose, Camrose, Alberta

Prime City Centre Property in Camrose – Zoned C1

This is an Excellent Opportunity, with a Central Location in the Heart of the Camrose City Centre! A great place to locate your existing business or establish your new business. Features a 3,262sq.ft commercial Building zoned C1 suitable for various/multiple business uses with Easy Customer Access. The building features easy street level access with two front entrances which also allows for additional tenants/business lines if needed. Floor plan offers reception areas, offices, client meeting rooms, 3 bathrooms, flex areas and warehousing/storage. Easy alley access for Parking! This is an Excellent Investment Opportunity or a Great Place For Your **Business!** 