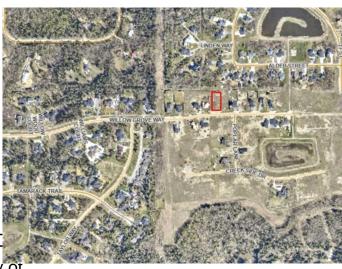

## \$250,000

0 Bedroom, 0.00 Bathroom, Land on 0.54 Acres

Taylor Estates, Rural Grande Prairie No. 1, County of, Alberta

Taylor Estates, the most sought after address in the Peace; Taylor Estates affords you all of the convenience of city living and all the comfort of country life in this well-planned community. On the Southwest edge of the city, in the County of Grande Prairie, large rural estate properties are situated on the banks of Bear Creek. Choose your lot, choose your builder, and get started on your Dream Home in Taylor Estates.

### **Community Information**

| 7950 Willow Grove Way           |
|---------------------------------|
| Taylor Estates                  |
| Rural Grande Prairie No. 1, C   |
| Grande Prairie No. 1, County of |
| Alberta                         |
| T8W 0H3                         |
|                                 |