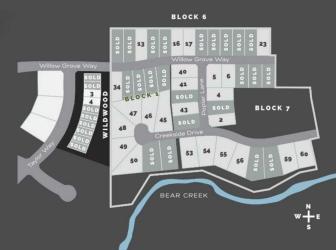

## \$250,000

0 Bedroom, 0.00 Bathroom, Land on 0.54 Acres

Taylor Estates, Rural Grande Prairie No. 1, County of, Alberta

Taylor Estates, the most sought after address in the Peace; Taylor Estates affords you all of the convenience of city living and all the comfort of country life in this well-planned community. On the Southwest edge of the city, in the County of Grande Prairie, large rural estate properties are situated on the banks of Bear Creek. Choose your lot, choose your builder, and get started on your Dream Home in Taylor Estates.

### **Community Information**

| 7950 Willow Grove Way           |
|---------------------------------|
| Taylor Estates                  |
| Rural Grande Prairie No. 1, C   |
| Grande Prairie No. 1, County of |
| Alberta                         |
| T8W 0H3                         |
|                                 |