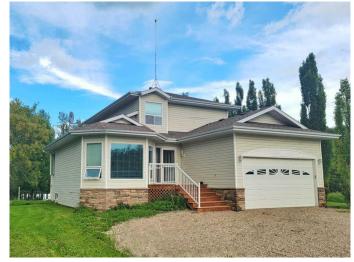

## \$439,800

5 Bedroom, 4.00 Bathroom, 1,806 sqft Residential on 1.24 Acres

NONE, Rural Athabasca County, Alberta

LAKEFRONT ON A QUIET CUL-DE-SAC less than 15 minutes from Athabasca. A beautiful 5 bedroom home in quiet Poplar Point Estates. Great sized garage with a separate basement entrance. Newly renovated bathrooms, and a new water treatment system. Open rooms, hardwood floors, main floor laundry, separate dining room area - and outside, enjoy the covered deck facing the lake, the firepit, and the lovely lawn! Walk down to the water to fish or for an evening boat ride... A beautiful property to relax in comfort, socialize with friends - or raise a family!

### **Essential Information**

MLS® # A2073266 Price \$439,800

Bedrooms 5
Bathrooms 4.00
Full Baths 3
Half Baths 1

Square Footage 1,806 Acres 1.24 Year Built 1994

Type Residential Sub-Type Detached

Style 2 Storey, Acreage with Residence

## **Amenities**

Parking Double Garage Attached