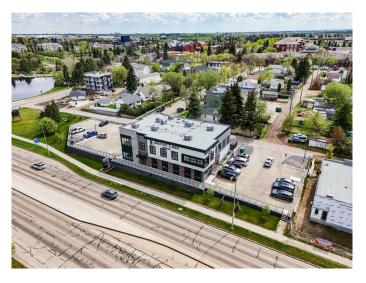

#### \$23

0 Bedroom, 0.00 Bathroom, Commercial on 0.00 Acres

Downtown Camrose, Camrose, Alberta

Join current tenants Mirror Lake Dental and Camrose Pharmacy. Excellent opportunity for a number of businesses that could include a medical professional, accountant, law firm and the list goes on. 1360 sq ft and 2140 sq ft available. Or combine them both to have a total of 3500 sq ft. This immaculate new building with excellent high visibility exposure could be ideal for your business. Situated in the heart of the city and directly across from Camrose's iconic Mirror Lake. Built by local builders and a location that truly doesn't get any better. Asking lease rates are \$22.50/sqft NNN.

### **Community Information**

| Address     | 5403 48 Avenue   |
|-------------|------------------|
| Subdivision | Downtown Camrose |
| City        | Camrose          |

| County      | Camrose |
|-------------|---------|
| Province    | Alberta |
| Postal Code | T4V 0J6 |