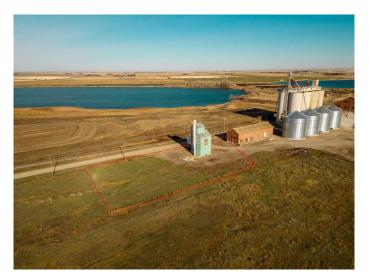

### \$70,000

0 Bedroom, 0.00 Bathroom, Agri-Business on 0.45 Acres

NONE, Raymond, Alberta

Decomissioned Bulk Fertilizer Warehouse on .45 acre. Zoned Urban Fringe Industrial To be sold " as is" Open to all offers

#### **Essential Information**

MLS® # A2091195 Price \$70,000

Bathrooms 0.00 Acres 0.45

Type Agri-Business
Sub-Type Agriculture

Status Active

## **Community Information**

Address 300 Railway Avenue

Subdivision NONE

City Raymond

County Warner No. 5, County of

Province Alberta
Postal Code T0K 2L0