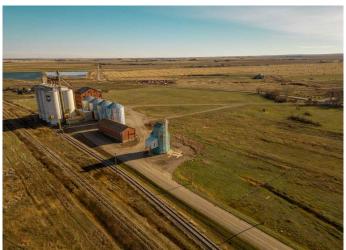

### \$70,000

0 Bedroom, 0.00 Bathroom, Agri-Business on 0.45 Acres

NONE, Raymond, Alberta

Decomissioned Bulk Fertilizer Warehouse on .45 acre. Zoned Urban Fringe Industrial To be sold " as is" Open to all offers

#### **Essential Information**

MLS® # A2091195 Price \$70,000

Bathrooms 0.00 Acres 0.45

Type Agri-Business
Sub-Type Agriculture

Status Active

## **Community Information**

Address 300 Railway Avenue

Subdivision NONE

City Raymond

County Warner No. 5, County of

Province Alberta
Postal Code T0K 2L0