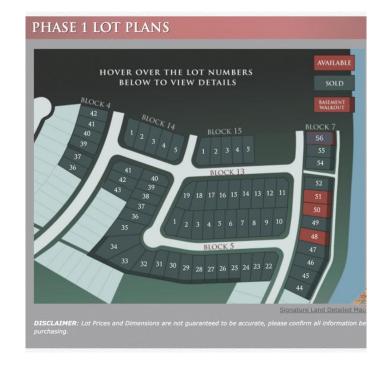

# \$125,999

0 Bedroom, 0.00 Bathroom, Land on 0.11 Acres

Signature Falls, Grande Prairie, Alberta

Welcome home to Signature Falls! Community and family oriented lots located near a park, walking trails and schools. Build your dream home here! Plenty of lots to choose from. Call your Realtor today to find out more!

# **Essential Information**

MLS® # A2095371 Price \$125,999

Bathrooms 0.00
Acres 0.11
Type Land

Sub-Type Residential Land

Status Active

Address 8558 72 Avenue
Subdivision Signature Falls
City Grande Prairie
County Grande Prairie