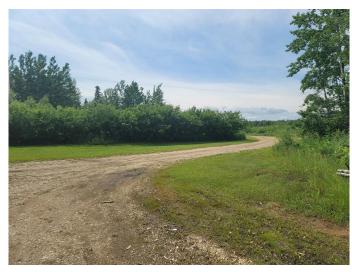

### \$129,000

0 Bedroom, 0.00 Bathroom, Land on 10.06 Acres

NONE, Enilda, Alberta

Acreage for Sale! Looking for that perfect spot to build or just recreate this secluded 10.06 acres located at the end of the road is what you have been waiting for. Fully developed with a landscaped yard and serviced with power,dugout, propane, septic system (pumpout) and an abundance of natural foliage. Natural Gas and Municipal water are close if you need more modern amenities. Come and enjoy the outdoors and peacefulness of country living!

#### **Amenities**

Utilities Natural Gas Available, Propane

**Exterior** 

Lot Description Landscaped, Lawn, No Neighbours Behind, Private, Secluded