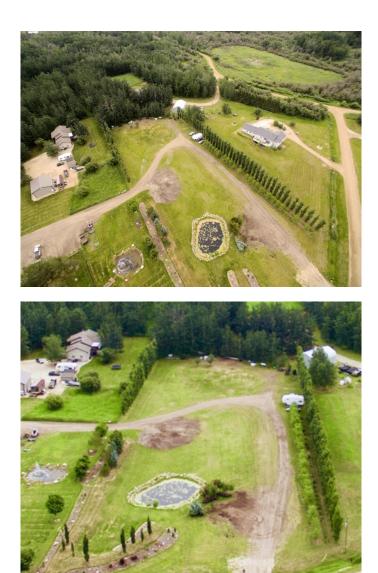

## \$215,000

0 Bedroom, 0.00 Bathroom, Land on 2.52 Acres

Sunrise Estates., Rural Grande Prairie No. 1, County of, Alberta

Beautifully landscaped 2.52 acre lot in Sunrise Estates. Only 3 minutes from town and shopping. Easy, quick access to highway 40. Just build your dream home on this lot and the rest is done for you with over 100 mature spruce and towering poplars trees planted, a driveway approach already complete, beautiful pond feature with landscaping rocks strategically placed. City water, power and natural gas are all available at the property line along with fibre optic internet being available in this subdivision. Take a drive-by, this is the lot you have been waiting for.

| County<br>Province<br>Postal Code | Grande Prairie No. 1, County of<br>Alberta<br>T8W 5B5                              |  |
|-----------------------------------|------------------------------------------------------------------------------------|--|
| Exterior                          |                                                                                    |  |
| Lot Description                   | Cleared, Creek/River/Stream/Pond, Lawn, Landscaped, Many Trees,<br>Open Lot, Treed |  |
| Additional Information            |                                                                                    |  |
| Date Listed                       | January 22nd, 2024                                                                 |  |
| Days on Market                    | 466                                                                                |  |
| Zoning                            | CR-5                                                                               |  |
| Listing Details                   |                                                                                    |  |