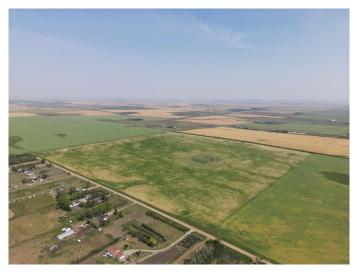

#### \$2,500,000

0 Bedroom, 0.00 Bathroom, Land on 160.00 Acres

NONE, Rural Rocky View County, Alberta

Great investment opportunity! This quarter section is 1.5 miles north of Country Hills Blvd (Highway 564) and 8 minutes from Stoney Trail. Income producer that's perfect for Investors/Developers. Located near the OMNI area structure plan and East of Prairie Royal Estates. Land has alternating crops of wheat and barley.