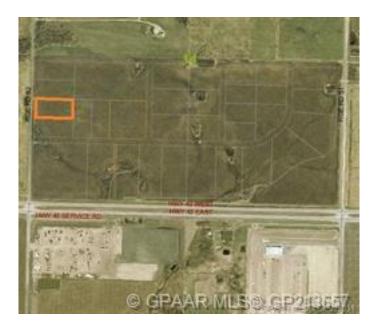

#### \$1,008,000

0 Bedroom, 0.00 Bathroom, Land on 5.04 Acres

Hawker Industrial Park, Rural Grande Prairie No. 1, County of, Alberta

Great access, directly across the road from Ritchie Bros on Highway 43 into Grande Prairie. This lot includes, Atco power, gas, Aquatera water and Telus high-speed to the lot line. Hawker Industrial Park is located across Highway 43 from Ritchie Bros. and is a highly visible location. With exposure like this and such a fantastic price this lot won't last long.

#### **Community Information**

| Address     | 722025 Range Road 52                  |
|-------------|---------------------------------------|
| Subdivision | Hawker Industrial Park                |
| City        | Rural Grande Prairie No. 1, County of |
| County      | Grande Prairie No. 1, County of       |
| Province    | Alberta                               |
| Postal Code | T8X 0T1                               |