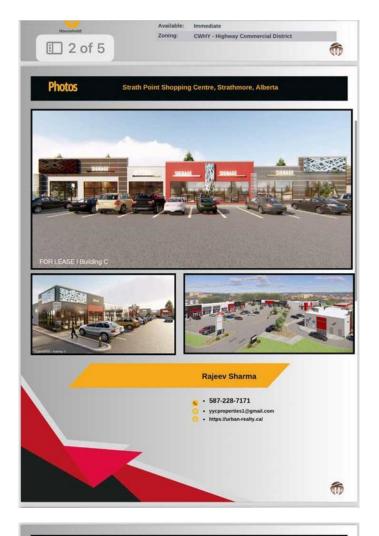

### \$39

0 Bedroom, 0.00 Bathroom, Commercial on 0.00 Acres

Downtown\_Strathmore, Strathmore, Alberta

Welcome to the heart of Strathmore's vibrant commercial scene! Presenting a prime opportunity: a newly constructed plaza conveniently situated just off Highway 1, boasting a dynamic lineup of anchor tenants including COBS Bread, Starbucks, Petro-Canada, and Arby's & KFC. This strategically positioned plaza is not just a space; it's a gateway to success for businesses seeking high visibility and foot traffic. With multiple 1200 SqFt units available for immediate lease, entrepreneurs and visionaries have the chance to join this bustling hub and carve out their niche in the community. Whether you envision a chic nail spa, a bustling pharmacy, or a much-needed medical clinic, day care or Liquor store the possibilities are boundless within this thriving commercial environment. Don't miss out on the chance to be part of Strathmore's bustling business landscape. Seize this opportunity to establish your brand in a location primed for success. Contact us today to explore leasing options and secure your place in this dynamic plaza! ?? Contact us now to make your mark on Strathmore's commercial map! ??

### **Essential Information**

MLS® # A2108387

Price \$39

\$9.71 psf est. 2023 1,142 to 9,632 sq. ft.

**CWHY - Highway Commercial District** 

Size:

Bathrooms 0.00

Acres 0.00