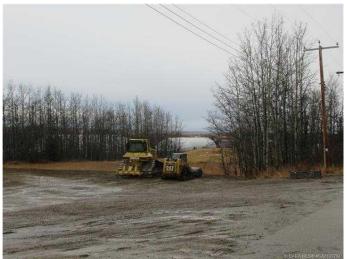

### \$229,500

0 Bedroom, 0.00 Bathroom, Land on 2.90 Acres

NONE, Benalto, Alberta

Commercial lot opportunity, close to new 'twinned' Highway 11, and close to new Benalto interchange access. Ideal location in a prosperous agricultural area. Possible C Store - gas station site, card-lock, feed store, or storage unit lot, etc. Serves the town of Benalto, well known for the Professional Benalto Rodeo, and a large agricultural area.