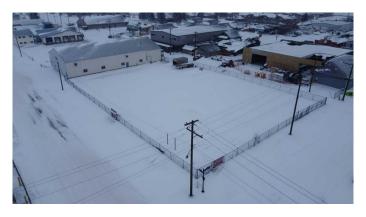

#### \$500

0 Bedroom, 0.00 Bathroom, Commercial on 0.64 Acres

Wainwright, Wainwright, Alberta

Available for lease! 28000 sq. ft. industrial lot with security fence on 1st Ave in Wainwright