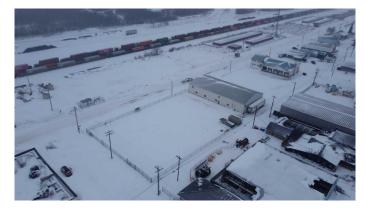

#### \$500

0 Bedroom, 0.00 Bathroom, Commercial on 0.64 Acres

Wainwright, Wainwright, Alberta

Available for lease! 28000 sq. ft. industrial lot with security fence on 1st Ave in Wainwright