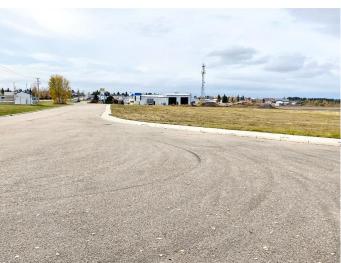

#### \$236,680

0 Bedroom, 0.00 Bathroom, Land on 1.43 Acres

NONE, Rocky Mountain House, Alberta

Are you looking for a high visibility location for your business? This 1.43 acre parcel zoned Highway Commercial is within town limits and has easy access to main highways. Price includes waster and sewer to the property line and access to the service road. This is a great opportunity to purchase the land and build the building you need! Taxes yet to be assessed.