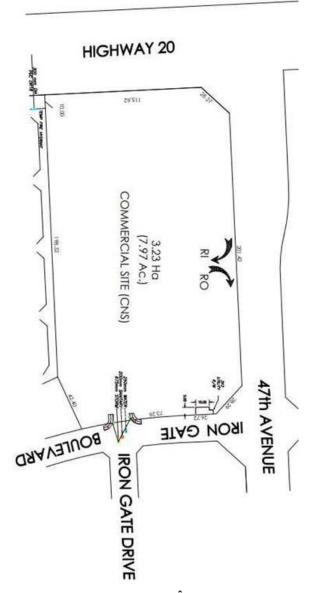

# \$6,600,000 - Corner Of 47th Avenue Highway 20, Sylvan Lake

MLS® #A2127373

\$6,600,000

0 Bedroom, 0.00 Bathroom, Land on 7.98 Acres

Iron Gate, Sylvan Lake, Alberta

If you want t be in Sylvan Lake with your business, this is where you want to be. 7.98 ACRES of prime commercial land zoned CNS (Serviced to property line and ready for development). SYLVAN LAKE IS BOOMING! This exceptional commercial development site is strategically located on the corner of Highway 20 and 47th Avenue in Iron Gate-Sylvan Lake subdivision. Its the only undeveloped commercial corner in what has transitioned into the thriving Town of Sylvan Lake's prime shopping corridor. The other three corners at this intersection are the existing shopping centres of Ryder's Square, Hewlett Park Landing and Smart Centres (with Wal-Mart) Iron gate subdivision currently has a 4.77 acre commercial site with 7-11 with gas bar, Dominos pizza, Mobil-1 lube and more.. The residential component of the quarter section is advancing rapidly with many phases complete and homes occupied. A sold and serviced 52 unit townhome site is rapidly selling out townhomes (Over 80% sold). There is a 98 unit apartment under construction on the south perimeter of this 7.98 acre commercial parcel, as well as a 1.69 acre multi family site (beside it) with a pending plan for an 89 unit luxury adult apartment. A 55 lot phase that is serviced (south of the 7.98 acre site-nearly sold out) with a mix of townhomes and single family homes is nearly sold out to builders with much of it already under

## **Community Information**

Address Corner Of 47th Avenue Highway 20

Subdivision Iron Gate

City Sylvan Lake

County Red Deer County

Province Alberta
Postal Code T4S 2J7

### **Exterior**

Lot Description Rectangular Lot