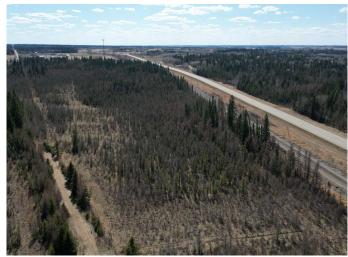

## \$169,900

0 Bedroom, 0.00 Bathroom, Land on 27.60 Acres

NONE, Rural Ponoka County, Alberta

This parcel encompasses approximately 27.5 acres of land, characterized by a harmonious blend of spruce trees and pasture areas. There are a variety of ways you could choose to embrace the area's potential. If you aspire to build your dream home on a beautiful property in a coveted location, this is the place for you. Whether you're seeking a secluded retreat or a profitable investment, this acreage presents a rare opportunity to turn your dreams into reality.

# **Community Information**

Address On Highway 2a

Subdivision NONE

City Rural Ponoka County

County Ponoka County

Province Alberta
Postal Code T4J 1R5

#### **Exterior**

Lot Description Many Trees