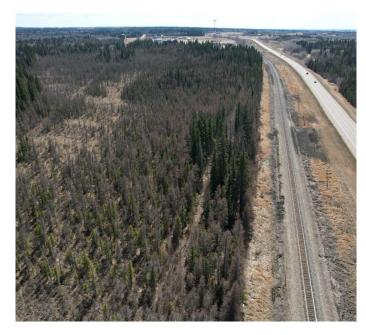

## \$169,900

0 Bedroom, 0.00 Bathroom, Land on 27.60 Acres

NONE, Rural Ponoka County, Alberta

This parcel encompasses approximately 27.5 acres of land, characterized by a harmonious blend of spruce trees and pasture areas. There are a variety of ways you could choose to embrace the area's potential. If you aspire to build your dream home on a beautiful property in a coveted location, this is the place for you. Whether you're seeking a secluded retreat or a profitable investment, this acreage presents a rare opportunity to turn your dreams into reality.

#### **Exterior**

Lot Description Many Trees