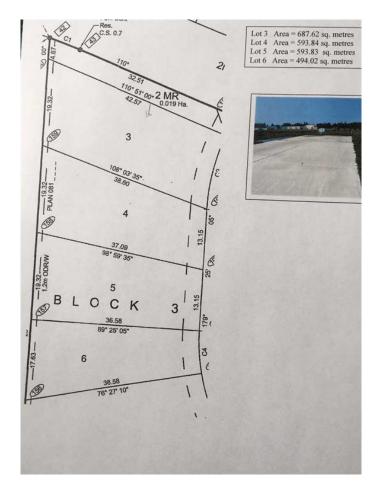

## \$39,900

0 Bedroom, 0.00 Bathroom, Land on 0.12 Acres

NONE, Three Hills, Alberta

Welcome to Cherry Lane, a quaint subdivision with beautiful prairie views on the outskirts of Three Hills, just 1 hour 36 to downtown Calgary, 1 hour 18 to Calgary International Airport and 1 hour 10 to Red Deer just a short drive into the Badlands. These lots are within walking distance of daycare, our k-12 public school, and a bustling downtown in a growing, friendly community. Three Hills has all the urban conveniences, some with a rural twist that will make your day, the security of local emergency and medical services, recreation, as well as strong senior and family services and more. Power, natural gas, water and sewer have already been incorporated into the actual building envelope, not just to the lot line, ready to hook up. Driveways and engineered concrete garage slabs, and engineered piles are already in place. Truly one of the best land value packages out there! Ready for the home of your dreams with site prep complete. This lot features a larger yard, end lot, a 24x30 oversized garage pad and longer driveway. Choose one lot or choose of 3 lots, currently backing onto green space in a quiet no through traffic cul de sac. Optional Package deal applicable. Individual lots as follows: #7 Cherry Lane (lot 6)-\$39,900, #3 Cherry Lane (lot 4)-\$45,900, #1 Cherry Lane (lot 3)-\$54,900.( + applicable GST). Vendor financing may be available to qualified purchasers with minimum 10% down payment & rates starting at 7.5% PA with maximum 3 year term.

#### **Exterior**

Lot Description No Neighbours Behind, Pie Shaped Lot, See Remarks