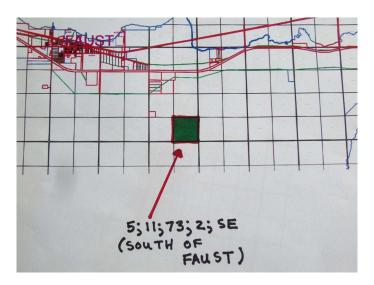

# \$500,000 - 5;11;73;2;se Range Rd 112, Faust

MLS® #A2134055

## **Community Information**

Address 5;11;73;2;se Range Rd 112

Subdivision NONE City Faust

County Big Lakes County

Province Alberta
Postal Code T0G 0X0

## **Additional Information**

Date Listed May 20th, 2024

Days on Market 434

Zoning F - Farmland