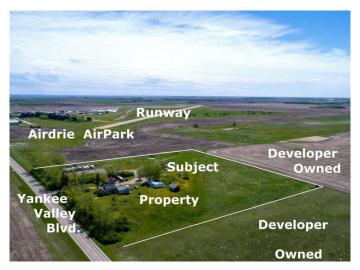

## \$2,490,000

0 Bedroom, 0.00 Bathroom, Land on 9.69 Acres

NONE, Airdrie, Alberta

Come and check out the excellent current and future Opportunities: 9.69 Acres inside the City of Airdrie, Alberta • Approved City of Airdrie Interim Use Area with a multiple variety of interim business uses • Located on paved Yankee Valley Boulevard adjacent to Airdrie AirPark • Within the Southeast Yankee Valley Boulevard Community Area Structure Plan (Phase 3). • SE YVB ASP is showing future Commercial/Mixed Use and the proposed future Range Road 292 re-alignment provides excellent north-south access to Yankee Valley Boulevard east-west access • Surrounded by Developer owned properties Located within one of Canada's fastest growing cities and ideal for interim business uses (by approval) while you wait for excellent future development potential. Primarily land value, there are a variety of old derelict buildings and a very old "home" with addition, and old mobile home, all of which are sold "as is". Come and check out the opportunities!

## **Community Information**

Address 291143 Township Road 270 Se

Subdivision NONE
City Airdrie
County Airdrie
Province Alberta
Postal Code T4B 2A4

**Amenities** 

Utilities Electricity Paid For, Propane

**Exterior** 

Lot Description Cleared, Few Trees, Level