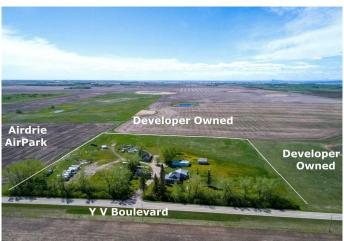

## \$2,490,000

0 Bedroom, 0.00 Bathroom, Land on 9.69 Acres

NONE, Airdrie, Alberta

Come and check out the excellent current and future Opportunities: 9.69 Acres inside the City of Airdrie, Alberta • Approved City of Airdrie Interim Use Area with a multiple variety of interim business uses • Located on paved Yankee Valley Boulevard adjacent to Airdrie AirPark • Within the Southeast Yankee Valley Boulevard Community Area Structure Plan (Phase 3). • SE YVB ASP is showing future Commercial/Mixed Use and the proposed future Range Road 292 re-alignment provides excellent north-south access to Yankee Valley Boulevard east-west access • Surrounded by Developer owned properties Located within one of Canada's fastest growing cities and ideal for interim business uses (by approval) while you wait for excellent future development potential. Primarily land value, there are a variety of old derelict buildings and a very old "home" with addition, and old mobile home, all of which are sold "as is". Come and check out the opportunities!

## **Community Information**

Address 291143 Township Road 270 Se

Subdivision NONE
City Airdrie
County Airdrie
Province Alberta
Postal Code T4B 2A4

**Amenities** 

Utilities Electricity Paid For, Propane

**Exterior** 

Lot Description Cleared, Few Trees, Level