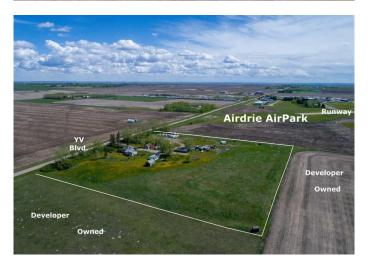

## \$2,490,000

0 Bedroom, 0.00 Bathroom, Land on 9.69 Acres

NONE, Airdrie, Alberta

Come and check out the excellent current and future Opportunities: 9.69 Acres inside the City of Airdrie, Alberta • Approved City of Airdrie Interim Use Area with a multiple variety of interim business uses • Located on paved Yankee Valley Boulevard adjacent to Airdrie AirPark • Within the Southeast Yankee Valley Boulevard Community Area Structure Plan (Phase 3). • SE YVB ASP is showing future Commercial/Mixed Use and the proposed future Range Road 292 re-alignment provides excellent north-south access to Yankee Valley Boulevard east-west access • Surrounded by Developer owned properties Located within one of Canada's fastest growing cities and ideal for interim business uses (by approval) while you wait for excellent future development potential. Primarily land value, there are a variety of old derelict buildings and a very old "home" with addition, and old mobile home, all of which are sold "as is". Come and check out the opportunities!

## **Community Information**

Address 291143 Township Road 270 Se

Subdivision NONE
City Airdrie
County Airdrie
Province Alberta
Postal Code T4B 2A4

**Amenities** 

Utilities Electricity Paid For, Propane

**Exterior** 

Lot Description Cleared, Few Trees, Level