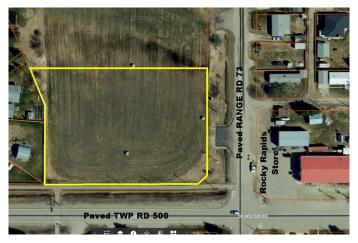

### \$180,000

0 Bedroom, 0.00 Bathroom, Land on 1.80 Acres

NONE, Rural Brazeau County, Alberta

Ready for your development - 1.8 acre lot at the corner of paved Twp Rd 500 and paved Range Road 73. Located across the street from Rocky Rapids General Store. It's land use zoning - Commercial District. Another commercial zoned lot lies directly north. It is bordered by a residential area on the west. Has power transformer.