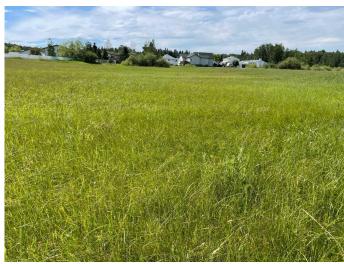

### \$180,000

0 Bedroom, 0.00 Bathroom, Land on 1.80 Acres

NONE, Rural Brazeau County, Alberta

Ready for your development - 1.8 acre lot at the corner of paved Twp Rd 500 and paved Range Road 73. Located across the street from Rocky Rapids General Store. It's land use zoning - Commercial District. Another commercial zoned lot lies directly north. It is bordered by a residential area on the west. Has power transformer.