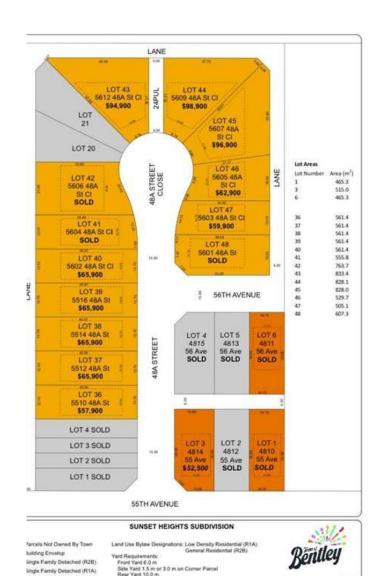

# \$57,900 - 5510 48a Street, Bentley

MLS® #A2141082

## \$57,900

0 Bedroom, 0.00 Bathroom, Land on 0.14 Acres

NONE, Bentley, Alberta

Discover the perfect place to build your dream home in the new, "Sunset Heights Subdivision,― of the Town of Bentley. These residential lots offer picturesque views of the Blindman Valley and Medicine Hills and allow you to enjoy a serene small-town atmosphere, ideal for family living, where you can get to know your neighbor. Located near Gull Lake, 18km from Sylvan Lake, and 24 km to Lacombe, you'II have easy access to, swimming, boating, and camping as well as larger community amenities in proximity such as hospital, and extensive shopping. Bentley's boutique shops, grocery store and K-12 school in town, will meet your daily needs. Bike or walk the 3.5km paved path to Aspen Beach Provincial Park or the 4.5 km paved path to Sandy Point Beach, Campground and Boat Launch. Enjoy the vibrant community spirit with facilities such as a skating and hockey rink, curling rink, playgrounds, and major community events such as the annual Bentley Rodeo or the Farmers Market. Each lot is fully serviced to the lot line with water, sewer, 200-amp power services, gas, phone, and cable. Enjoy the convenience of paved streets, curbs, and gutters in this charming well-equipped neighborhood. Come find out why they call Bentley "The Place to Be.―

### **Essential Information**

MLS® # A2141082

Price \$57,900

Bathrooms 0.00 Acres 0.14

Type Land

Sub-Type Residential Land

Status Active

## **Community Information**

Address 5510 48a Street

Subdivision NONE
City Bentley

County Lacombe County

Province Alberta
Postal Code T0C 0J0

### **Exterior**

Lot Description Views

#### **Additional Information**

Date Listed June 14th, 2024

Days on Market 367 Zoning R2