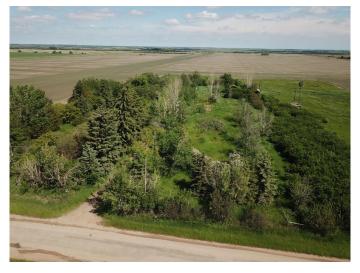

## \$149,900

0 Bedroom, 0.00 Bathroom, Land on 6.33 Acres

NONE, Rural Vermilion River, County of, Alberta

A sprawling bungalow or a classic two-storey? A park model or a tiny house? Whatever your rural living sights are set on, this 6.3 acre parcel located just west of Vermilion is the place to see it come to life! There is a water well, power, and gas all already on the property taking those large expenses out of the equation for you. The Town of Vermilion's potable water source, Alberta Central East Water Corporation (ACE), runs along the road at the property so it could be your water source as well. Even though a basement is dug for a potential site location, you have many other options around the luscious property for your vision. With no set building timelines in place, secure this land while you can and be ready for rural living on your schedule!

#### **Essential Information**

MLS® # A2143856 Price \$149,900

Bathrooms 0.00 Acres 6.33 Type Land

Sub-Type Residential Land

Status Active

Address 74062 505 Township

Subdivision NONE

City Rural Vermilion River, County of