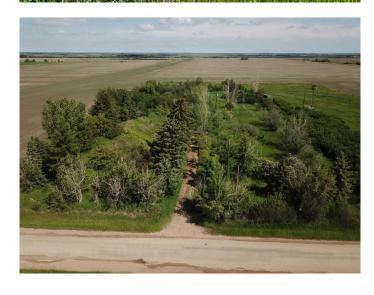

## \$149,900

0 Bedroom, 0.00 Bathroom, Land on 6.33 Acres

NONE, Rural Vermilion River, County of, Alberta

A sprawling bungalow or a classic two-storey? A park model or a tiny house? Whatever your rural living sights are set on, this 6.3 acre parcel located just west of Vermilion is the place to see it come to life! There is a water well, power, and gas all already on the property taking those large expenses out of the equation for you. The Town of Vermilion's potable water source, Alberta Central East Water Corporation (ACE), runs along the road at the property so it could be your water source as well. Even though a basement is dug for a potential site location, you have many other options around the luscious property for your vision. With no set building timelines in place, secure this land while you can and be ready for rural living on your schedule!

#### **Essential Information**

MLS® # A2143856 Price \$149,900

Bathrooms 0.00 Acres 6.33 Type Land

Sub-Type Residential Land

Status Active

Address 74062 505 Township

Subdivision NONE

City Rural Vermilion River, County of