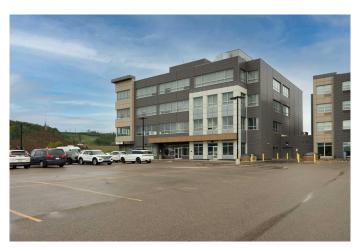

# \$23 - 300, 420 Taiganova Crescent, Fort McMurray

MLS® #A2145269

#### \$23

0 Bedroom, 0.00 Bathroom, Commercial on 3.98 Acres

Taiga Nova Eco Industrial Park, Fort McMurray, Alberta

Give your business an enviable home in Sawridge Centre Office & retail complex. Available on flexible terms, this business centre is Strategically located in a high-exposure area in the sought-after Taiga Nova Industrial Park adjacent to Hwy 63. 7 km from Downtown Fort McMurray with close proximity to residential communities and commercial districts of Eagle Ridge, Stone Creek, Timberlea and Parsons Creek. Convenient access and easy travel to downtown and Fort McMurray's northern businesses and mining operations are only 15 minutes from the Suncor Base plant and 25 minutes to Syncrude.

### **Community Information**

Address 300, 420 Taiganova Crescent Subdivision Taiga Nova Eco Industrial Park

City Fort McMurray
County Wood Buffalo

Province Alberta
Postal Code T9K 0T4