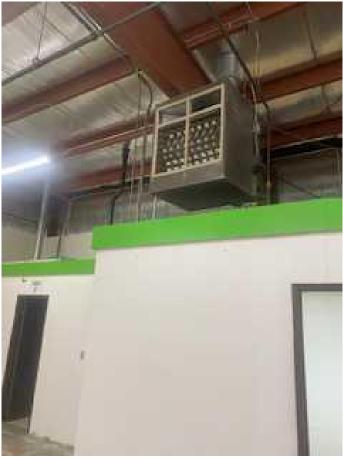

# \$2,500 - 3 Onely Crescent, Swan Hills

MLS® #A2145413

## \$2,500

0 Bedroom, 0.00 Bathroom, Commercial on 0.00 Acres

NONE, Swan Hills, Alberta

This would make a great shop for retail, small engine repairs, or whatever business you can dream up for this large shop!





Built in 1964

### **Essential Information**

| MLS® #     | A2145413   |
|------------|------------|
| Price      | \$2,500    |
| Bathrooms  | 0.00       |
| Acres      | 0.00       |
| Year Built | 1964       |
| Туре       | Commercial |
| Sub-Type   | Industrial |
| Status     | Active     |

# **Community Information**

| Address     | 3 Onely Crescent |
|-------------|------------------|
| Subdivision | NONE             |
| City        | Swan Hills       |
| County      | Big Lakes County |
| Province    | Alberta          |
| Postal Code | T0G 0B6          |

#### Interior

Heating

## Exterior

Roof Metal Foundation Block

Forced Air

## **Additional Information**

Date ListedJune 28th, 2024Days on Market320

# **Listing Details**

Listing Office RE/MAX ADVANTAGE (WHITECOURT)

D