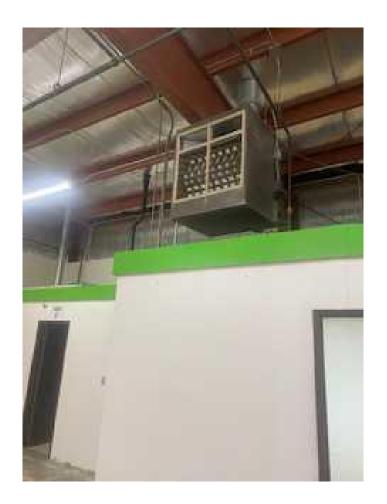

### \$249,000

0 Bedroom, 0.00 Bathroom, Commercial on 0.00 Acres

NONE, Swan Hills, Alberta

For a business that is looking to own their own building and their own future, this is a great building. Would be ideal for small engine repairs, retail sales, or whatever you can dream of!

Built in 1964