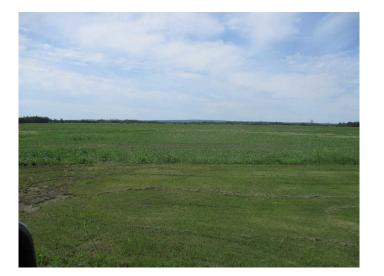

### \$1,495,000

4 Bedroom, 3.00 Bathroom, Agri-Business on 290.00 Acres

NONE, Rural Northern Lights, County of, Alberta

Here is a chance to purchase a 1/2 section of good open farmland located right on the pavement only 1.5 miles south of Manning Ab.! Farmland consists of 2 quarter sections with 290 cultivated acres and seeded to grain this year. There is a gas lease that has paid \$2400.00 for 2024. Current renter for the land is paying \$65.00 per acre for the 2025 crop season.