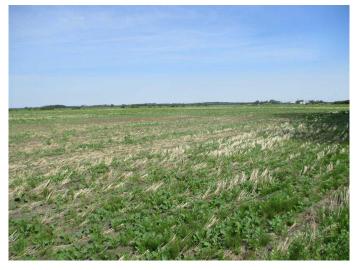

### \$1,495,000

4 Bedroom, 3.00 Bathroom, Agri-Business on 290.00 Acres

NONE, Rural Northern Lights, County of, Alberta

Here is a chance to purchase a 1/2 section of good open farmland located right on the pavement only 1.5 miles south of Manning Ab.! Farmland consists of 2 quarter sections with 290 cultivated acres and seeded to grain this year. There is a gas lease that has paid \$2400.00 for 2024. Current renter for the land is paying \$65.00 per acre for the 2025 crop season.