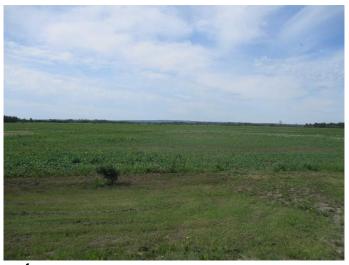

### \$1,495,000

4 Bedroom, 3.00 Bathroom, Agri-Business on 290.00 Acres

NONE, Rural Northern Lights, County of, Alberta

Here is a chance to purchase a 1/2 section of good open farmland located right on the pavement only 1.5 miles south of Manning Ab.! Farmland consists of 2 quarter sections with 290 cultivated acres and seeded to grain this year. There is a gas lease that has paid \$2400.00 for 2024. Current renter for the land is paying \$65.00 per acre for the 2025 crop season.