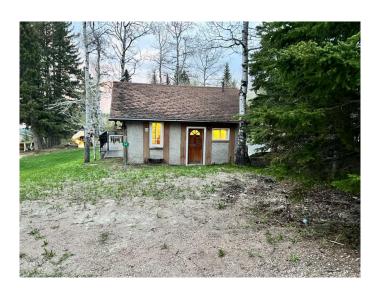

## \$339,900

1 Bedroom, 1.00 Bathroom, 475 sqft Residential on 0.15 Acres

Elkwater, Rural Cypress County, Alberta

Welcome to the perfect starting point for lake life living! This cute 1 bedroom, 1 bathroom cabin is situated on a great lot for those who may want to look at future development or just having a cozy home away from home. Only a short walk to the beach, the location is tough to beat. Inside you'll love the natural light that floods into the home through the large windows and skylights. Enjoy summers in the beautiful Cypress Hills, taking advantage of the walking trails, lakes, 9-hole golf course and so much more.

Built in 1931

#### **Essential Information**

MLS®# A2146150 Price \$339,900

1 Bedrooms

1.00 **Bathrooms** 

**Full Baths** 1

Square Footage 475

Acres 0.15

Year Built 1931