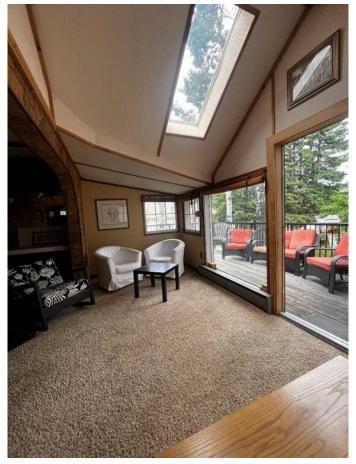

## \$339,900

1 Bedroom, 1.00 Bathroom, 475 sqft Residential on 0.15 Acres

Elkwater, Rural Cypress County, Alberta

Welcome to the perfect starting point for lake life living! This cute 1 bedroom, 1 bathroom cabin is situated on a great lot for those who may want to look at future development or just having a cozy home away from home. Only a short walk to the beach, the location is tough to beat. Inside you'll love the natural light that floods into the home through the large windows and skylights. Enjoy summers in the beautiful Cypress Hills, taking advantage of the walking trails, lakes, 9-hole golf course and so much more.

#### Interior

Interior Features No Animal Home

Appliances Refrigerator, Stove(s)

Heating Fireplace(s)

Cooling None Fireplace Yes