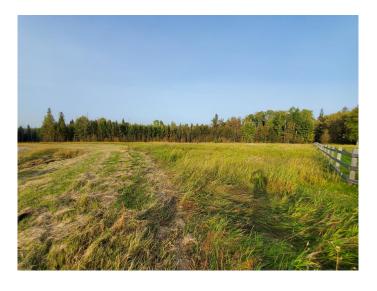

### \$85,000

0 Bedroom, 0.00 Bathroom, Land on 7.68 Acres

NONE, Rural Yellowhead County, Alberta

Beautifully treed high land ready to build your dream executive home. At the end of a cul de sac in Tollerton Hill Estates, this 7.68 acre piece has water well on the lot, and power/gas at the property line.