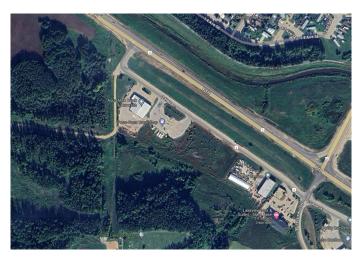

## \$565,500

0 Bedroom, 0.00 Bathroom, Land on 1.01 Acres

NONE, Slave Lake, Alberta

Here you have it, the commercial lot you have been searching for. With frontage onto Highway 2 at the Highway 88 junction this is the first commercial development that you see entering Slave Lake. Neighboring developments include a hotel, major restaurant chain, 2 bulk fuel stations, a ATV dealer, and a car wash. Providing easy access and full exposure to Highway 2 this property is the jewel in availability. It's all here, location, level lot, strong customer draw, and the chance to own it now. Pls check documents section of this listing for zoning and development permissions.

#### **Exterior**

Lot Description Cleared, Near Shopping Center, Level, Street Lighting, Open Lot,

Rectangular Lot

#### **Additional Information**

Date Listed July 8th, 2024

Days on Market 298 Zoning C3