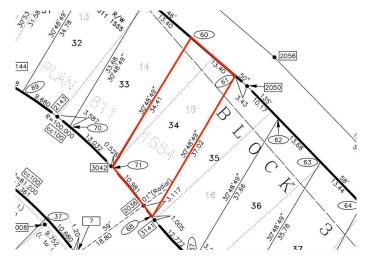

#### **Community Information**

Address 160 10 Avenue Se

Subdivision Bankview

City Drumheller

County Drumheller

Province Alberta

Postal Code T0J 0Y6

#### **Additional Information**

Date Listed July 17th, 2024

Days on Market 384

Zoning ND