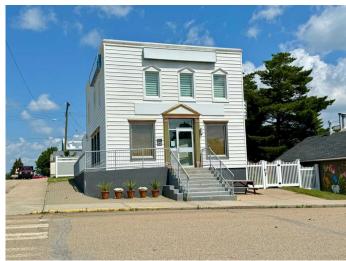

#### \$629,900

0 Bedroom, 0.00 Bathroom, Commercial on 0.15 Acres

NONE, Delburne, Alberta

A hard-to-find LIVE-WHERE-YOU-WORK two-story well-maintained building situated on two lots. Built by Bank of Montreal as a local branch with fully operational bank vault and plenty of storage space. Located on the Main Street of Delburne next to the Village office, Medical Centre, Pharmacy, and other amenities. Currently has mixed designation for Commercial/Residential use. Lots of free parking space for guests and clients. Whole building renovated with all new windows, plumbing, electric wiring and 200 Amp services. Extra thick building's walls rest on a full concrete basement with laundry, washroom, other finished rooms and huge lockable concrete walk-in storage. 1,231 sq. ft. main floor commercial area with air-conditioning includes office, multifunctional rooms, two previously certified commercial kitchens, retail space and the vault. Could be easy adjusted for different types of businesses. Three entries - front street with accessibility ramp, back yard, and veranda/living quarters. Upstairs is completely renovated to the studs with new engineering floor throughout. It features 3 bedrooms, full bath washroom with onyx tiles and cork floor, rough-in for laundry, 2 walk-in closets. New kitchen opens to dining room adjacent to big living room with a balcony and outside stairs. Plenty of sun light through new tilt/turn windows. Go to your business without going outside! Big deck connects spacious new veranda/sunroom to fully fenced back yard

with lots of parking space, fruit trees, and vegetable plots. Oversized garage with work bench and lots of shelving provides shelter for a big vehicle with direct exit to the street. Live-in or rent or both – so many options with this unique property!