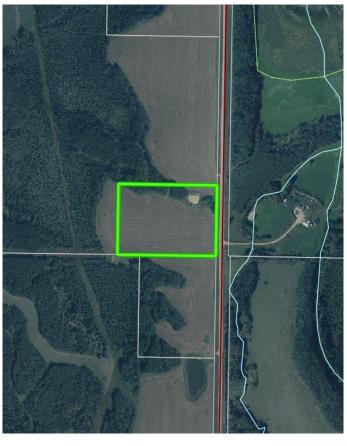

# \$78,500 - 67276 Rge Rd 151 Road, Lac La Biche

MLS® #A2153032

#### \$78,500

0 Bedroom, 0.00 Bathroom, Land on 10.21 Acres

NONE, Lac La Biche, Alberta

Private , newly subdivided acreage. Quiet setting less than ten minutes to Lac La Biche and less than fifteen minutes to Plamondon. 10.2 acres of deeded land , approach and building site ready for you to plan and build your dream home. Partially cleared, call today for more information.

### **Essential Information**

| MLS® #    | A2153032         |
|-----------|------------------|
| Price     | \$78,500         |
| Bathrooms | 0.00             |
| Acres     | 10.21            |
| Туре      | Land             |
| Sub-Type  | Residential Land |
| Status    | Active           |

#### **Community Information**

| 67276 Rge Rd 151 Road |
|-----------------------|
| NONE                  |
| Lac La Biche          |
| Lac La Biche County   |
| Alberta               |
| T0A 2C2               |
|                       |