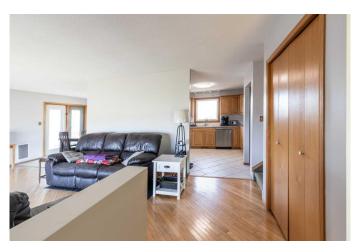

## \$1,100,000

4 Bedroom, 3.00 Bathroom, 1,939 sqft Residential on 70.70 Acres

NONE, Dunmore, Alberta

Calling all animal lovers!! Horses, cows, chickens, goats & ducks, this place has room for all of them!! 70.70 acres comes complete with a large 5 level split home, new flooring from the family room to the basement & freshly painted 26x26 Attached heated garage with a massive 24x24 carport, 24x24 deck above carport that leads from the Primary bedroom, 40x100 Quonset, 20x50 workshop, 16x32 horse barn with riding arena, Pens for livestock & chickens. Grass fenced and cross fenced. Quiet and peaceful makes this property the perfect place to raise your family..!

#### Interior

Interior Features Storage

Appliances Built-In Oven, Dishwasher, Garage Control(s), Gas Cooktop, Microwave,

Refrigerator, Washer/Dryer, Window Coverings

Heating Forced Air Cooling Central Air

Fireplace Yes # of Fireplaces 2

Fireplaces Electric, Family Room, Living Room

Has Basement Yes

Basement Full, Partially Finished