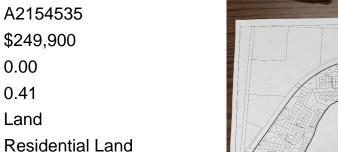

# \$249,900 - Ne25-53-19-w3 Lot 6 - 16, Turtle Lake

MLS® #A2154535

#### \$249,900

0 Bedroom, 0.00 Bathroom, Land on 0.41 Acres

NONE, Turtle Lake, Saskatchewan

Here is your chance to own residential recreational property in the Resort Village of Kivimaa-Moonlight Bay. This .41 acre lot has been cleared, levelled and prepped for that new year round home. Natural gas and power are to the property as well. This is a great area to spend time relaxing and enjoying time with family and friends. The lake, mini golf course, public beach and play area are all a very short walk away. There are 2 boat launches near by and for the golf enthusiast, The Blueberry Hill 18 hole golf course is only 10 minutes away. This could be your next home or home away from home but either way, the lake is calling.

## **Community Information**

**Essential Information** 

MLS® #

**Bathrooms** 

Sub-Type

Price

Acres

Type

#### **Additional Information**

| Date Listed    | August 12th, 2024 |
|----------------|-------------------|
| Days on Market | 267               |
| Zoning         | Residential       |