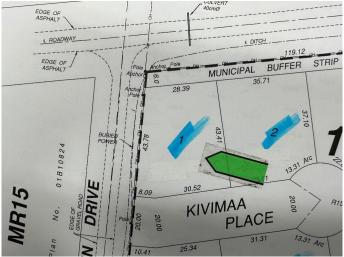

## \$119,900

0 Bedroom, 0.00 Bathroom, Land on 0.38 Acres

NONE, Turtle Lake, Saskatchewan

Here is your chance to own residential recreational property in the Resort Village of Kivimaa-Moonlight Bay. This .38 acre lot has been cleared, levelled and prepped for that new year round home. Natural gas and power are to the property as well. This is a great area to spend time relaxing and enjoying time with family and friends. The lake, mini golf course, public beach and play area are all a very short walk away. There are 2 boat launches near by and for the golf enthusiast, The Blueberry Hill 18 hole golf course is only 10 minutes away. This could be your next home or home away from home but either way, the lake is calling.