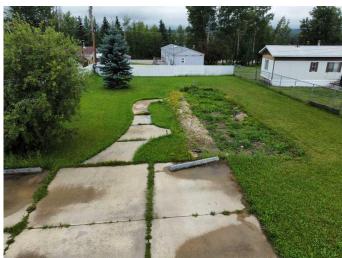

#### \$24,900

0 Bedroom, 0.00 Bathroom, Land on 0.17 Acres

NONE, Fox Creek, Alberta

vacant serviced mobile home lot. completely fenced with 3 car cement parking pad

MLS® # A2155425

Price \$24,900

Bathrooms 0.00 Acres 0.17