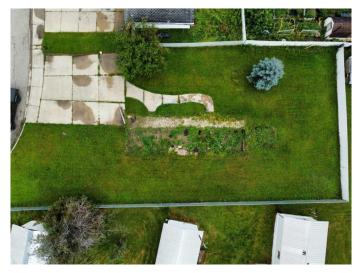

#### \$24,900

0 Bedroom, 0.00 Bathroom, Land on 0.17 Acres

NONE, Fox Creek, Alberta

vacant serviced mobile home lot. completely fenced with 3 car cement parking pad

MLS® # A2155425

Price \$24,900

Bathrooms 0.00 Acres 0.17