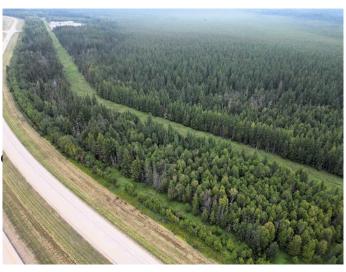

### \$65,000

0 Bedroom, 0.00 Bathroom, Land on 16.33 Acres

NONE, Rural Yellowhead County, Alberta

Discover the perfect blend of privacy, adventure, and natural splendor with this stunning 16+ acre recreational property. Nestled against Crown land, this expansive parcel is an outdoor enthusiast's dream, offering unparalleled access to nature and a host of recreational opportunities.