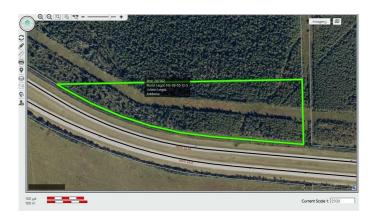

### \$65,000

0 Bedroom, 0.00 Bathroom, Land on 16.33 Acres

NONE, Rural Yellowhead County, Alberta

Discover the perfect blend of privacy, adventure, and natural splendor with this stunning 16+ acre recreational property. Nestled against Crown land, this expansive parcel is an outdoor enthusiast's dream, offering unparalleled access to nature and a host of recreational opportunities.

#### **Essential Information**

MLS® # A2157564

Price \$65,000

Bathrooms 0.00

Acres 16.33

Type Land

Sub-Type Recreational

Status Active

## **Community Information**

Address Highway 16 W & Range Roa

Subdivision NONE

City Rural Yellowhead County

County Yellowhead County

Province Alberta

Postal Code T7E 5A4