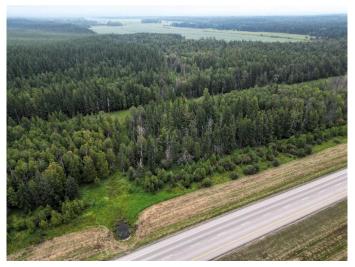

### \$65,000

0 Bedroom, 0.00 Bathroom, Land on 16.33 Acres

NONE, Rural Yellowhead County, Alberta

Discover the perfect blend of privacy, adventure, and natural splendor with this stunning 16+ acre recreational property. Nestled against Crown land, this expansive parcel is an outdoor enthusiast's dream, offering unparalleled access to nature and a host of recreational opportunities.